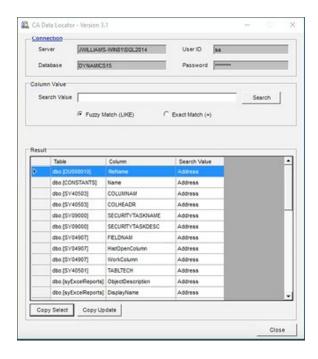

# **CRESTWOOD DATA LOCATOR UTILITY 3.1**

Easily find the table and column location of your data

For more information about Crestwood or ERP solutions, visit crestwood.com

The Data Locator Utility allows you to enter any value and quickly see all of the locations where data resides.

This is a favorite among consultants, IT professionals, customers, and our own Support Team. The Data Locator is an application-agnostic SQL Server database search tool that allows search terms across all tables and columns in a specified database.

## **KEY BENEFITS**

- Uses virtually no resources
- · Simple, wizard-based installation
- Can search any SQL table, not just for Dynamics
- Capable of providing "fuzzy matches" & exact matches
- Doesn't need to be installed on the server
- · Won't slow down other processing
- You don't need to be a DBA to run it
- Easy button to copy information into SQL select or update statements